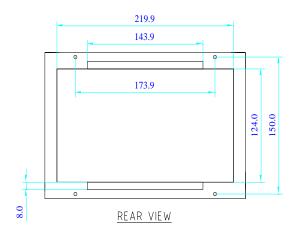

# **MICROPHONE ACCESS STATION**

| Model      | CA-MS04               |
|------------|-----------------------|
| Weight     | ?                     |
| Dimensions | 250mm x 160mm x 190mm |

### DIMENSIONS (in mm)