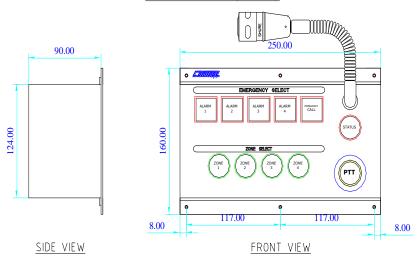

# **MICROPHONE ACCESS STATION**

| Model      | CA-MS04               |
|------------|-----------------------|
| Weight     | ?                     |
| Dimensions | 250mm x 160mm x 190mm |

### DIMENSIONS (in mm)