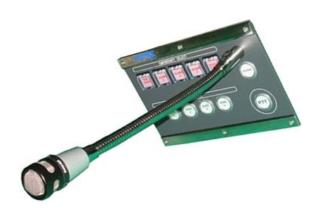

### Features:

- 4 Alarm selection switches
- 4 Zone selection switches.
- 1 Emergency call switch.
- 1 Press-to-talk (PTT) switch for paging.
- Status LED, monitors the communication status of the PAGA Controller

Industrial grade access panel, built for harsh and corrosive environment. The module includes a microphone that features a low-impedance moving coil type transducer with an integral hum bucking coil; it produces a frequency response with an essentially constant output voltage over the voice spectrum when used close to the sound source.

It offers excellent voice fidelity while reducing background noise.

A stylish flush mount switches seamlessly integrated into the panel. Its vivid colors and two-tone brightness enhances the visibility of the control switches during operation